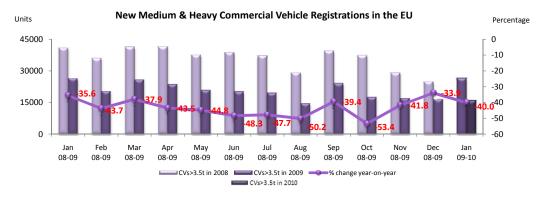

## New Commercial Vehicles over 3.5t (excluding Buses & Coaches) – "trucks"

New registrations of trucks dropped by 40.0% in January. With the exception of Lithuania (+15.6%), all markets contracted. Slovakia (-7.5%) and Spain (-8.0%) managed a single-digit contraction while the remaining markets decreased from -13.1% (Poland) to -70.3% (Bulgaria). Looking at the major markets, the downturn ranged from -8.0% in Spain to -34.7% in Germany, -40.1% in France, -48.7% in Italy and -48.8% in the UK. Germany remained the largest market, registering 4,185 new trucks. In total, 15,756 new trucks were registered in the EU.