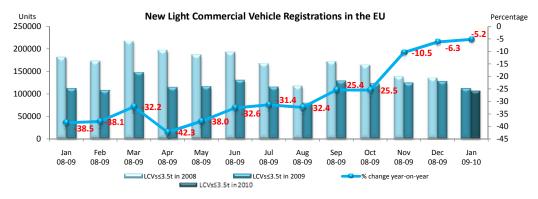

## New Light Commercial Vehicles up to 3.5t - "vans"

January results were down 5.2% compared to last year, totaling 105,522 new vans. Among the major markets, only France (+7.5%) and Italy (+21.8%) expanded. Germany and the UK were down 1.8% while the Spanish market contracted by 4.2%. The sharpest downturn was recorded in Romania (-90.3%) and the largest increase posted in Ireland (+27.7%).