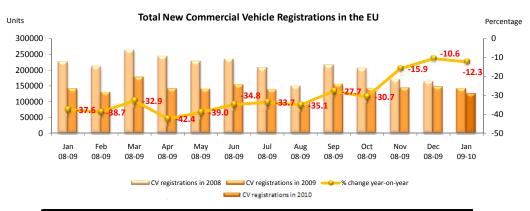

## **COMMERCIAL VEHICLES: registrations decrease 12.3% in January**

In January, new commercial vehicle registrations in the European Union\* amounted to 123,527 units, or 12.3% less than in January 2009, and booking the 21<sup>st</sup> decline in a row. The month counted on average one working day less across the EU than January 2008. The category of heavy trucks was the most affected (-43.5%). France (+0.7%), Sweden (+4.7%), Italy (+8.4%), Ireland (+10.9%) and Portugal (+12.3%) were the only countries to start the year in the plus.