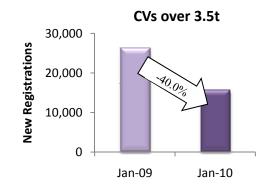

## New Commercial Vehicles over 3.5t (excluding Buses & Coaches) – "trucks"

New registrations of trucks dropped by 40.0% in January. With the exception of Lithuania (+15.6%), all markets contracted. Slovakia (-7.5%) and Spain (-8.0%) managed a single-digit contraction while the remaining markets decreased from -13.1% (Poland) to -70.3% (Bulgaria). Looking at the major markets, the downturn ranged from -8.0% in Spain to -34.7% in Germany, -40.1% in France, -48.7% in Italy and -48.8% in the UK. Germany remained the largest market, registering 4,185 new trucks. In total, 15,756 new trucks were registered in the EU.