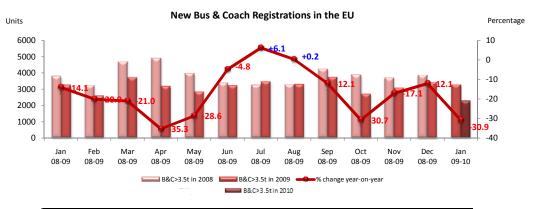

#### New Buses & Coaches over 3.5t

In January, 2,249 buses and coaches were registered, or 30.9% less than last year. The UK (-32.3%) registered the most vehicles, followed by France (-29.2%), Germany (-20.0%), Italy (-1.3%) and Spain (-23.6%).