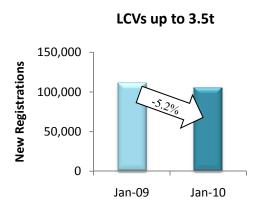

## New Light Commercial Vehicles up to 3.5t - "vans"

January results were down 5.2% compared to last year, totaling 105,522 new vans. Among the major markets, only France (+7.5%) and Italy (+21.8%) expanded. Germany and the UK were down 1.8% while the Spanish market contracted by 4.2%. The sharpest downturn was recorded in Romania (-90.3%) and the largest increase posted in Ireland (+27.7%).