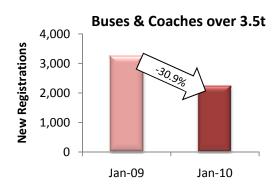

#### New Buses & Coaches over 3.5t

In January, 2,249 buses and coaches were registered, or 30.9% less than last year. The UK (-32.3%) registered the most vehicles, followed by France (-29.2%), Germany (-20.0%), Italy (-1.3%) and Spain (-23.6%).