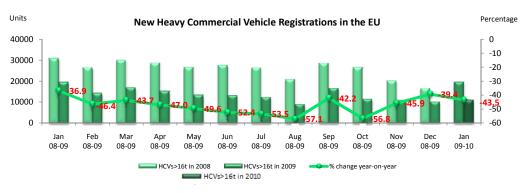

## New Heavy Commercial Vehicles over 16t (excluding Buses & Coaches) - "heavy trucks"

The segment of heavy trucks listed a 43.5% drop in new vehicle registrations in January, further reflecting the impact of the economic crisis and subsequent very low levels of demand last year. Only Lithuania and Slovenia performed slightly better, registering 30 and 19 vehicles more respectively. Elsewhere, the decrease ranged from -2.4% in Spain to 89.1% in Bulgaria. Germany (-40.0%) was the largest market, followed by France (43.5%), Italy (-53.0%) and the UK (-59.5%). In total, 10,961 new units were registered.