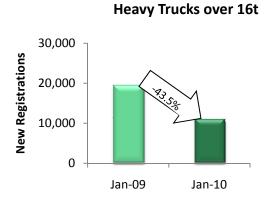

## New Heavy Commercial Vehicles over 16t (excluding Buses & Coaches) - "heavy trucks"

The segment of heavy trucks listed a 43.5% drop in new vehicle registrations in January, further reflecting the impact of the economic crisis and subsequent very low levels of demand last year. Only Lithuania and Slovenia performed slightly better, registering 30 and 19 vehicles more respectively. Elsewhere, the decrease ranged from -2.4% in Spain to 89.1% in Bulgaria. Germany (-40.0%) was the largest market, followed by France (43.5%), Italy (-53.0%) and the UK (-59.5%). In total, 10,961 new units were registered.